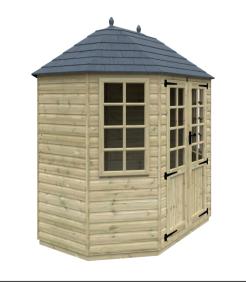

Base and installation options are available on request.

Pentagon Cornerhouse

Prices start from £1284.64 including VAT.

Base and installation options are available on request.

Penthouse

Prices start from £928.96 including VAT.