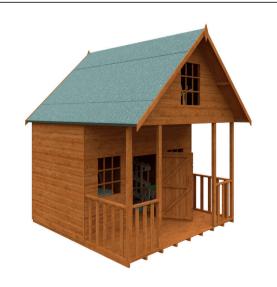

Wendyhouse

Prices start from £584.98 including VAT.

Base and installation options are available on request.

Clubhouse

Prices start from £748.78 including VAT.

Base and installation options are available on request.