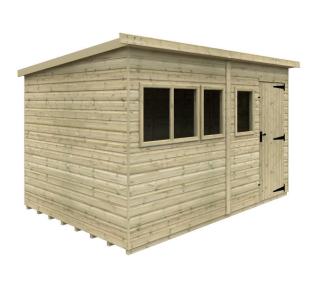

## Pressure Treated Deluxe Pent

Prices start from £1341.97 including VAT.

Base and installation options are available on request.

(windowless also available)