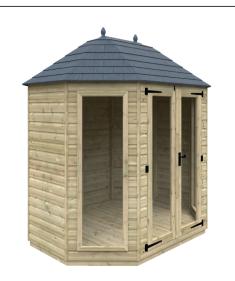

Simple Summer Room

Prices start from £988.63 including VAT.

Base and installation options are available on request.

Full Pane Cornerhouse

Prices start from £1136.05 including VAT.

Base and installation options are available on request.